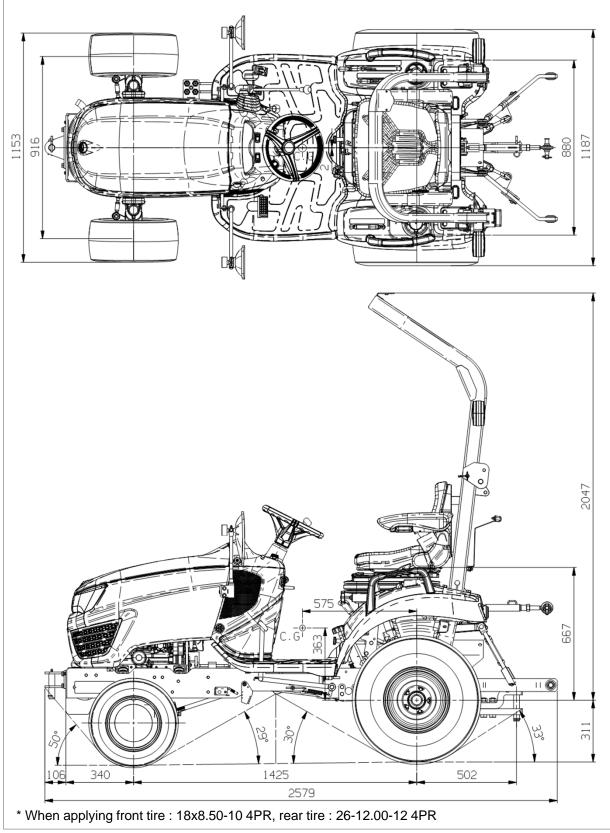

## 6. Dimension and Specification





|                        |                     | MT1.25                          |  |  |  |  |
|------------------------|---------------------|---------------------------------|--|--|--|--|
| WEIGHT                 | Mechanical Type     | N/A                             |  |  |  |  |
|                        | HST Type            | 675kg (1488 lb)                 |  |  |  |  |
|                        | Bumper              | N/A                             |  |  |  |  |
|                        | Front weight        | N/A                             |  |  |  |  |
|                        | Model               | 3TNV80F                         |  |  |  |  |
|                        | Туре                | Indirect, Swirl Chamber         |  |  |  |  |
|                        | No. of cyli